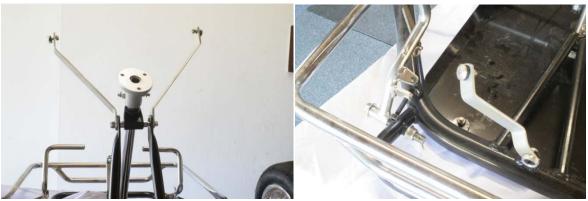

## Nassau Panel Bracket Assembly

Nassau Support Bracket Installation

**Nassau Support Brackets** 3 Pieces \*FIT KIT = Nassau Fitting Kit (not included if purchased individually) – you will require 4x M6x25 Bolts, nylocs and washers to fit this item.

- a. Fit the single short bracket to the front of the chassis at the central upright bracket close to the front rail. The curved bent section attaches to the chassis upright bracket and curves toward the rear of the kart.
- b. Fit the M6 x 25mm Countersunk high tensile hex socket head and countersunk washer and secure with the M6 washer and nyloc.
- c. Fit the two longer brackets to the steering uprights where the bush is mounted.
- d. Remove the steering column retainer bolt at the uprights and then re-install with the Nassau brackets bent outwards from the centre of the kart.
- e. Re-fit the steering column retainer bolt